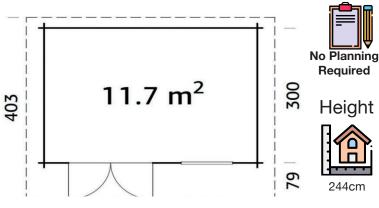

430 x 320cm

44mm

26.7m<sup>3</sup>

11.7m<sup>2</sup>

151 x 183cm

Optional

19mm

77cm

## **FULL SPECIFICATION**

| CABIN SIZE:     | 430 x 320cm x 244cm |
|-----------------|---------------------|
| WALL THICKNESS: | 44mm                |
| VOLUME:         | 26.7m³              |
| AREA:           | 11.7m²              |
| DOOR OPENING:   | 151 x 183cm         |
| WINDOW OPENING: | 90 x 168cm          |
| FLOORS BOARDS:  | Option              |
| ROOF BOARDS:    | 19mm                |
| ROOF OVERHANG:  | 77cm                |
| UNDER PLANNING: | Yes                 |