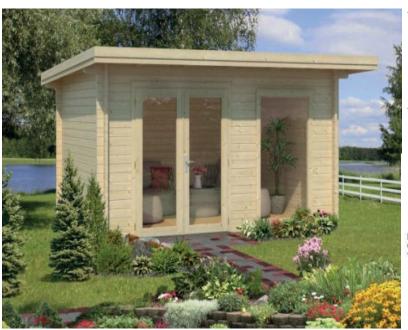

## **IDAHO 3**

The Idaho 3 is a fantastic looking log cabin, with a similar appearance and style to the Idaho 70mm range of cabins. The building is constructed with 44mm tongue and groove interlocking logs and has a set of double doors and a large single window. The glazing in this building is toughened as standard and is 4mm thick on either side of a 9mm cavity. This building would work great as a home office or summerhouse.